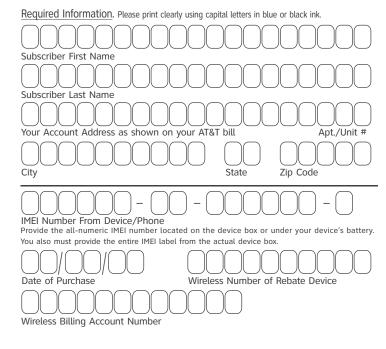

## To Receive Your Starbucks Card:

- **1.** Mail the following items to the "mail-to" address below using a separate form and envelope for each Starbucks Card request.
  - ☐ This form with all fields completed.
  - A photocopy of your sales receipt or order confirmation sheet for the qualifying device purchased. Please verify the device purchase date is within the Offer Start and End Date Range shown above and is clearly visible. Please circle the qualifying device on the receipt.
  - The entire IMEI/proof-of-purchase label from the device box. Cut the original label from the actual device box. No copies accepted.
- 2. Make and keep copies of all submission materials for future reference.
- 3. Read the offer terms and conditions shown below.
  - You should receive your Starbucks Card within 8 weeks after your request has been received and verified.
  - Treat your Starbucks Card like cash. Your Starbucks Card cannot be replaced.